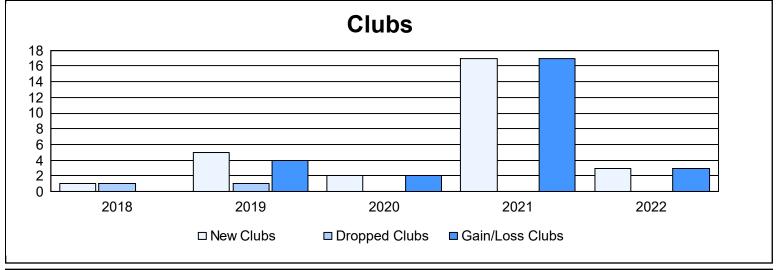

District D 1 As of June 2022 Cumulative

| Year      | New<br>Clubs | Dropped<br>Clubs | Gain/<br>Loss<br>Clubs | New<br>Members | Charter<br>Members | Reinstate<br>Members | Transfer<br>Members | Total<br>Member<br>Added | Total<br>Members<br>Dropped | Gain/<br>Loss<br>Members |
|-----------|--------------|------------------|------------------------|----------------|--------------------|----------------------|---------------------|--------------------------|-----------------------------|--------------------------|
| 2017-2018 | 1            | 1                | 0                      | 181            | 33                 | 5                    | 13                  | 232                      | 216                         | 16                       |
| 2018-2019 | 5            | 1                | 4                      | 230            | 148                | 21                   | 21                  | 420                      | 287                         | 133                      |
| 2019-2020 | 2            | 0                | 2                      | 202            | 63                 | 20                   | 13                  | 298                      | 265                         | 33                       |
| 2020-2021 | 17           | 0                | 17                     | 424            | 573                | 16                   | 18                  | 1,031                    | 494                         | 537                      |
| 2021-2022 | 3            | 0                | 3                      | 350            | 120                | 8                    | 17                  | 495                      | 331                         | 164                      |
| Average   | 6            | 0                | 5                      | 277            | 187                | 14                   | 16                  | 495                      | 319                         | 177                      |